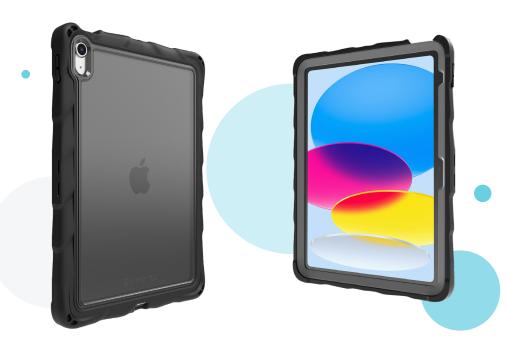

## **Key Features**

- New, thinner, lightweight case pairs perfectly with the new, also thinner, and lightweight iPad (10th Gen) without compromising the durability and ruggedness the DropTech Clear is known for
- Best-in-class drop protection to protect against falls up to four (4) feet making the case TechShell™ Rugged Certified
- Includes (optional) screen overlay and port covers to protect against liquids, dust, and dirt
- Features clear asset tag window
- Quick, easy installation (>30 seconds)
- Unlike other cases that cover the touch ID, the DropTech Clear is touch ID compatible
- Compatible with optional stylus holder (not included). \*Stylus holder not compatible with Apple Pencil (Gen 2)